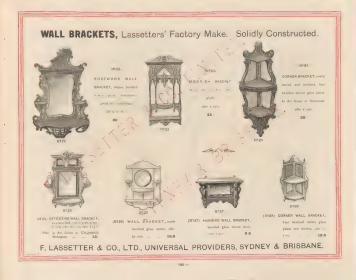

### **Goods Reliable at Lassetters'**

| Garden Seats                 |  | 208      |
|------------------------------|--|----------|
| Glasses, Cheval              |  |          |
| Glasser, Pier and Overmastel |  | 179. 183 |
| Glasses Tollet               |  | 28       |
| Gong Stands and Gongs        |  | 155      |

| Hall Hat and Clouk Bra-  | kets      |          |          |
|--------------------------|-----------|----------|----------|
| Hall. Office and Library | Furniture | commence |          |
| Hall Portieres           |           |          | . Jec    |
| Hall Steps               |           | 1 .      | 198      |
| Hall Tables              |           | 141      | 156      |
| Hall Umbrella and Stick  | Stands    | 1 Jan    | 188      |
| Hall Wardrobe Fitments   |           |          | 155      |
| Hat and Umbrella Stand   | a ite     |          | 154. 158 |
| Hotel Beer Engines,and   | Pumps     |          |          |
| Hotel Marble Ton Table   |           |          |          |
| House Step Ladder        |           |          |          |
|                          |           |          |          |